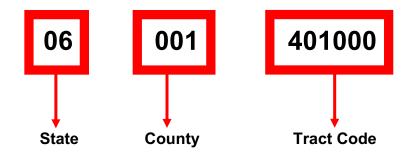

### How to Read an Opportunity Zone Census Tract Code

More than 8,700 designated Opportunity Zones (OZ) are assigned an eleven-digit census tract code. In the West Region of the United States, there are 1,757 OZs. All OZ census tract codes will read like the following:

# 06001401000

This code is important in determining where you can operate your OZ fund. Specifically, this code will tell the state, county and tract within the county where the OZ is located. However, it is important to know what these census tract codes mean so that you can research and make relevant information on whether to invest in the OZ.

So, let us break down what these OZ census tract codes mean in plain language. Taking the above-mentioned OZ census tract codes as an example Listed below is an example of an OZ along with an explanation of what in set of number mean.

The first two digits of the tract code represent the State or territory. All United States territories such as Northern Mariana Islands and Guam are listed as states for OZ purposes. Each State will have a unique two-digit code. For the example, "06" or first two digits indicates that the OZ is located in the state of California.

The next three digits of the tract code represent the county within the State. Each county will have a unique three-digit code. For the above example, "001" indicates that the OZ is located in Alameda County of the state of California.

The final six digits of the tract code represent the tract within the county of the State. Each tract will have a unique number to identify the OZ. For the above example, "06001" indicates that the OZ is located within a designated tract or area within Alameda County of the state of California. The tract code could include, but not limited to street block(s), major landmass(es) that have vacant or existing building(s).

Overall, you would read the tract as follows: The OZ has a tract located within Alameda County of the state of California.

See the next section on page 5 for the OZ Code Legend that will show you the two-digit codes assigned to states.